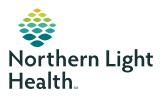

### **STEP 3**

Enter your username and password then click **Sign In**.

| Email address or username  |  |
|----------------------------|--|
|                            |  |
| Password                   |  |
|                            |  |
| G Sign In Forgot Password? |  |