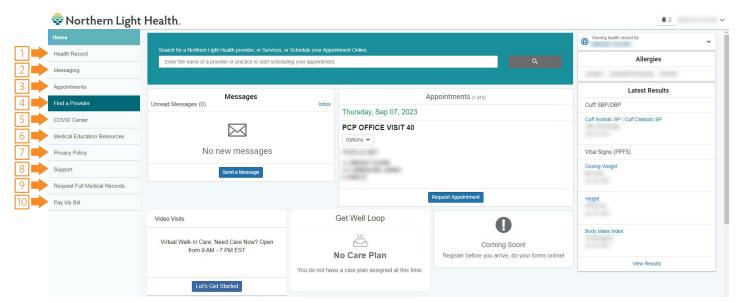

## Site navigation

- 1. The <u>Health Record</u> is where you will find information that one of our providers, or hospitals, may have on file for you or your family member including: medications, immunizations, allergies, lab results, and health conditions. In this area you have the ability to print your health information or request a medication renewal. Please note, at this time provider documentation regarding visits, and results for some tests (including HIV results) are not available.
- 2. **Messaging** should only be used for non-urgent communications with your provider or practice. Your messaging inbox is a secure place to exchange messages with your family's provider(s) or healthcare teams.
- 3. <u>Appointments</u> gives you the ability to view upcoming appointments, request non-urgent appointments, directly schedule certain appointments such as your flu shot, and cancel or reschedule an existing appointment that is more than 24 hours away.
- 4. **Find a Provider** is a link to Northern Light Health's self-scheduling functionality. It's also available as a widget on the homepage of the portal.
- 5. **COVID Center** includes COVID vaccinations and test results. It allows you to pull a QR code for those organizations that still require it for entry/travel.
- 6. <u>Medical Education Resources</u> directs you to our Krames education website to offer a Northern Light Health-approved alternative to Google.
- 7. **Privacy Policy** directs you to the Northern Light Health Privacy Policy.
- 8. **Support** takes you to the Patient Service Center.
- 9. Request Full Medical Records directs you to the Northern Light Health Information Management website for medical record requests.
- 10. Pay My Bill Pay a Northern Light Health bill; request a payment plan, loan, or financial assitance; or get an estimate for services.