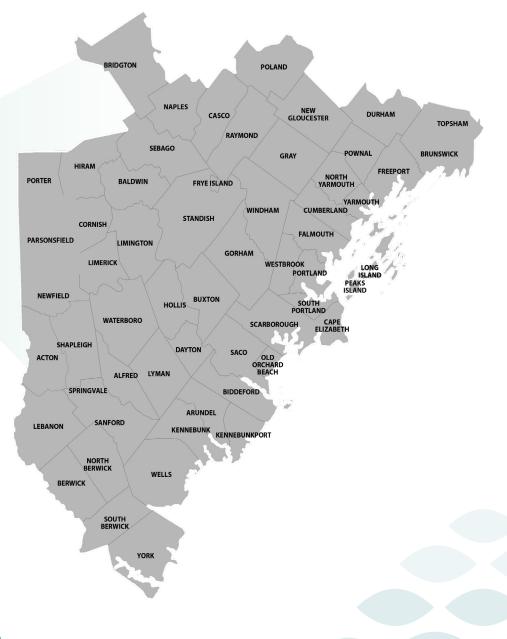

## Cumberland and York County coverage area

## We reach you.

Northern Light Home Care & Hospice offers in-home and community-based services.

Our caregivers visit broad regions of Maine including Cumberland, York, Kennebec, Somerset, Penobscot, Hancock, and Aroostook counties.