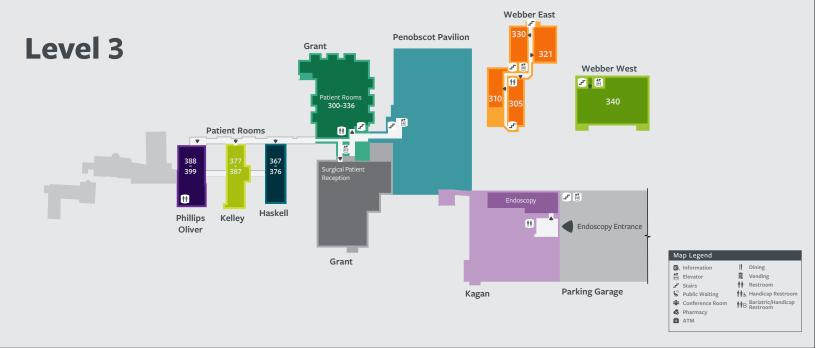

### Directory

| Department                      | Level      | Building                   | Department                 | Level | Building               |
|---------------------------------|------------|----------------------------|----------------------------|-------|------------------------|
| Administration                  | 1          | Webber East, Suite 100     | Patient Rooms 137-162      | 1     | Grant                  |
| Breast and Osteoporosis Care    | 0          | Grant                      | Patient Rooms 300-336      | 3     | Grant                  |
| Cardiovascular Services         | 1          | Penobscot Pavilion         | Patient Rooms 367-376      | 3     | Haskell                |
| Cardiac and Pulmonary Rehab     | 2          | Kagan                      | Patient Rooms 377-387      | 3     | Kelley                 |
| Cardiothoracic Surgery          | 4          | Webber East, Suite 421     | Patient Rooms 388-399      | 3     | Phillips Oliver        |
| Chapel                          | 2          | Grant                      | Patient Rooms 400-436      | 4     | Grant                  |
| Conference Rooms                | 2          | Grant                      | Patient Rooms 500-535      | 5     | Grant                  |
| Conference Room                 | 8          | Penobscot Pavilion         | Patient Rooms 600-636      | 6     | Grant                  |
| Credit Union                    | 1          | Webber West, Suite 140     | Patient Rooms 668-699      | 6     | Penobscot Pavilion     |
| Emergency                       | 1          | Grant                      | Patient Rooms 700-733      | 7     | Grant                  |
| Endoscopy                       | 3          | Kagan                      | Patient Rooms 768-796      | 7     | Penobscot Pavilion     |
| Ear, Nose, and Throat Care      | 4          | Webber East, Suite 412     | Patient Rooms 851-878      | 8     | Grant                  |
| Gastroenterology                | 1          | Webber East, Suite 121     | Pediatric Orthopedics      | 3     | Webber West, Suite 340 |
| Geriatrics                      | 3          | Webber East, Suite 310     | Pediatric Sedation         | 8     | Grant                  |
| Gift Shop                       | 1          | Penobscot Pavilion         | Pediatric Specialties      | 3     | Webber East, Suite 305 |
| Imaging                         | 1          | Grant                      | Penobscot Respiratory, PA  | 4     | Webber East, Suite 400 |
| Infectious Disease Care         | 2          | Webber East, Suite 200-204 | Pharmacy, Outpatient       | 1     | Webber East, Suite 122 |
| Interventional Prep and Recover | y <b>1</b> | Penobscot Pavilion         | Plastic and Hand Surgery   | 4     | Webber West, Suite 443 |
| Information Desk                | 1          | Penobscot Pavilion         | Pulmonary Function         | 0     | Webber East, Suite 20  |
| Intermediate Care               | 1          | Grant                      | Registration               | 1     | Grant                  |
| Lab Drawing Station             | 1          | Webber East, Suite 110     | Security                   | 1     | Penobscot Pavilion     |
| Library                         | 2          | Grant                      | Structural Heart Program   | 4     | Webber East, Suite 420 |
| Lung Cancer Screening Program   | 4          | Webber East, Suite 421     | Surgical Specialists       | 3     | Webber East, Suite 330 |
| Main Entrance                   | 1          | Penobscot Pavilion         | Surgery and Trauma         | 3     | Webber West, Suite 340 |
| Maternal Fetal Care             | 4          | Webber West, Suite 442     | Surgical Navigation        | 2     | Kagan                  |
| The Maine Café                  | 2          | Penobscot Pavilion         | Surgical Patient Reception | 3     | Penobscot Pavilion     |
| MRI                             | 1          | Phillips Oliver            | Vascular Care              | 2     | Kagan                  |
| Neuro-diagnostics               | 2          | Grant                      | Volunteer Services         | 2     | Grant                  |
| Neuropsychology                 | 2          | Webber East, Suite 209     | Women's Health             | 1     | Webber West, Suite 141 |
| Neurosurgery and Spine          | 2          | Webber East, Suite 221-230 | WorkHealth                 | 2     | Webber East, Suite 210 |
| Northeast Nephrology, PA        | 3          | Webber East, Suite 321     |                            |       |                        |
| Palliative Care                 | 3          | Webber East, Suite 310     |                            |       |                        |
| Patient Experience              | 2          | Grant                      |                            |       |                        |
| Patient Rooms 125-136           | 1          | Grant                      |                            |       |                        |