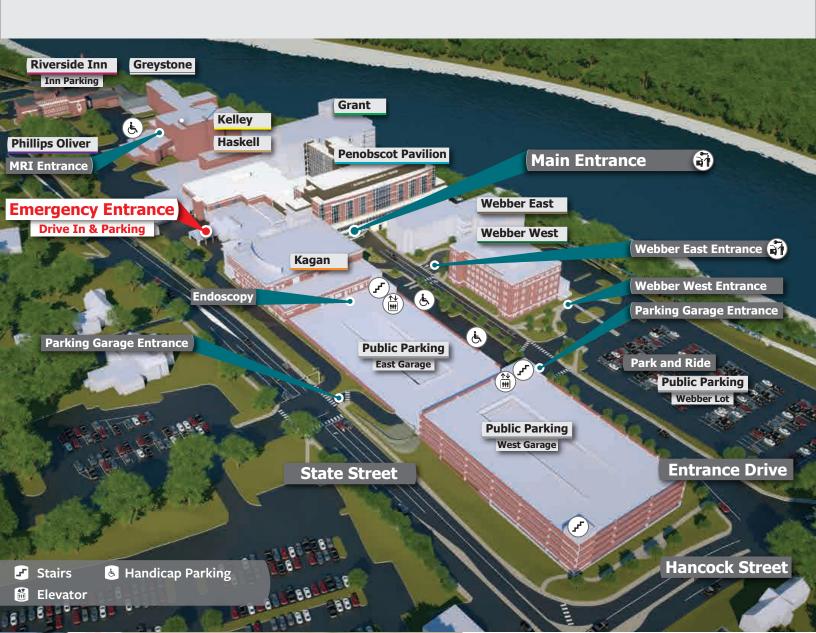

| Women's Health             | 1     | Webber West, Suite 141 |
| Neurosurgery and Spine          | 2          | Webber East, Suite 221-230 | WorkHealth                 | 2     | Webber East, Suite 210 |
| Northeast Nephrology, PA        | 3          | Webber East, Suite 321     |                            |       |                        |
| Palliative Care                 | 3          | Webber East, Suite 310     |                            |       |                        |
| Patient Experience              | 2          | Grant                      |                            |       |                        |
| Patient Rooms 125-136           | 1          | Grant                      |                            |       |                        |



## **State Street Campus Map**











### Level 4





### Level 6



# Map Legend Information | Dining | Vending | Vending | Stairs | Restroom | Restroom | Conference Room | Restroom | Restroom | Pharmacy | ATM

### Level 7



### Level 8



#### northernlighthealth.org/emmc