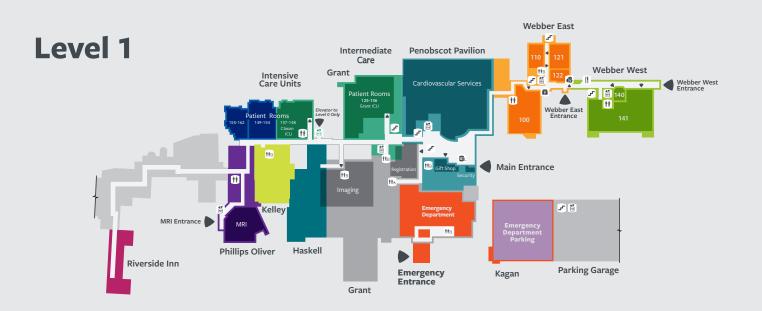

### Directory

| Department                      | Level      | Building                   | Department                 | Level | Building               |
|---------------------------------|------------|----------------------------|----------------------------|-------|------------------------|
| Administration                  | 1          | Webber East, Suite 100     | Patient Rooms 137-162      | 1     | Grant                  |
| Breast and Osteoporosis Care    | 0          | Grant                      | Patient Rooms 300-336      | 3     | Grant                  |
| Cardiovascular Services         | 1          | Penobscot Pavilion         | Patient Rooms 367-376      | 3     | Haskell                |
| Cardiac and Pulmonary Rehab     | 2          | Kagan                      | Patient Rooms 377-387      | 3     | Kelley                 |
| Cardiothoracic Surgery          | 4          | Webber East, Suite 421     | Patient Rooms 388-399      | 3     | Phillips Oliver        |
| Chapel                          | 2          | Grant                      | Patient Rooms 400-436      | 4     | Grant                  |
| Conference Rooms                | 2          | Grant                      | Patient Rooms 500-535      | 5     | Grant                  |
| Conference Room                 | 8          | Penobscot Pavilion         | Patient Rooms 600-636      | 6     | Grant                  |
| Credit Union                    | 1          | Webber West, Suite 140     | Patient Rooms 668-699      | 6     | Penobscot Pavilion     |
| Emergency                       | 1          | Grant                      | Patient Rooms 700-733      | 7     | Grant                  |
| Endoscopy                       | 3          | Kagan                      | Patient Rooms 768-796      | 7     | Penobscot Pavilion     |
| Ear, Nose, and Throat Care      | 4          | Webber East, Suite 412     | Patient Rooms 851-878      | 8     | Grant                  |
| Gastroenterology                | 1          | Webber East, Suite 121     | Pediatric Orthopedics      | 3     | Webber West, Suite 340 |
| Geriatrics                      | 3          | Webber East, Suite 310     | Pediatric Sedation         | 8     | Grant                  |
| Gift Shop                       | 1          | Penobscot Pavilion         | Pediatric Specialties      | 3     | Webber East, Suite 305 |
| Imaging                         | 1          | Grant                      | Penobscot Respiratory, PA  | 4     | Webber East, Suite 400 |
| Infectious Disease Care         | 2          | Webber East, Suite 200-204 | Pharmacy, Outpatient       | 1     | Webber East, Suite 122 |
| Interventional Prep and Recover | y <b>1</b> | Penobscot Pavilion         | Plastic and Hand Surgery   | 4     | Webber West, Suite 443 |
| Information Desk                | 1          | Penobscot Pavilion         | Pulmonary Function         | 0     | Webber East, Suite 20  |
| Intermediate Care               | 1          | Grant                      | Registration               | 1     | Grant                  |
| Lab Drawing Station             | 1          | Webber East, Suite 110     | Security                   | 1     | Penobscot Pavilion     |
| Library                         | 2          | Grant                      | Structural Heart Program   | 4     | Webber East, Suite 420 |
| Lung Cancer Screening Program   | 4          | Webber East, Suite 421     | Surgical Specialists       | 3     | Webber East, Suite 330 |
| Main Entrance                   | 1          | Penobscot Pavilion         | Surgery and Trauma         | 3     | Webber West, Suite 340 |
| Maternal Fetal Care             | 4          | Webber West, Suite 442     | Surgical Navigation        | 2     | Kagan                  |
| The Maine Café                  | 2          | Penobscot Pavilion         | Surgical Patient Reception | 3     | Penobscot Pavilion     |
| MRI                             | 1          | Phillips Oliver            | Vascular Care              | 2     | Kagan                  |
| Neuro-diagnostics               | 2          | Grant                      | Volunteer Services         | 2     | Grant                  |
| Neuropsychology                 | 2          | Webber East, Suite 209     | Women's Health             | 1     | Webber West, Suite 141 |
| Neurosurgery and Spine          | 2          | Webber East, Suite 221-230 | WorkHealth                 | 2     | Webber East, Suite 210 |
| Northeast Nephrology, PA        | 3          | Webber East, Suite 321     |                            |       |                        |
| Palliative Care                 | 3          | Webber East, Suite 310     |                            |       |                        |
| Patient Experience              | 2          | Grant                      |                            |       |                        |
| Patient Rooms 125-136           | 1          | Grant                      |                            |       |                        |