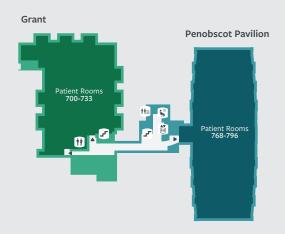

### Level 7

### Directory

| Department                      | Level      | Building                   | Department                 | Level | Building               |
|---------------------------------|------------|----------------------------|----------------------------|-------|------------------------|
| Administration                  | 1          | Webber East, Suite 100     | Patient Rooms 137-162      | 1     | Grant                  |
| Breast and Osteoporosis Care    | 0          | Grant                      | Patient Rooms 300-336      | 3     | Grant                  |
| Cardiovascular Services         | 1          | Penobscot Pavilion         | Patient Rooms 367-376      | 3     | Haskell                |
| Cardiac and Pulmonary Rehab     | 2          | Kagan                      | Patient Rooms 377-387      | 3     | Kelley                 |
| Cardiothoracic Surgery          | 4          | Webber East, Suite 421     | Patient Rooms 388-399      | 3     | Phillips Oliver        |
| Chapel                          | 2          | Grant                      | Patient Rooms 400-436      | 4     | Grant                  |
| Conference Rooms                | 2          | Grant                      | Patient Rooms 500-535      | 5     | Grant                  |
| Conference Room                 | 8          | Penobscot Pavilion         | Patient Rooms 600-636      | 6     | Grant                  |
| Credit Union                    | 1          | Webber West, Suite 140     | Patient Rooms 668-699      | 6     | Penobscot Pavilion     |
| Emergency                       | 1          | Grant                      | Patient Rooms 700-733      | 7     | Grant                  |
| Endoscopy                       | 3          | Kagan                      | Patient Rooms 768-796      | 7     | Penobscot Pavilion     |
| Ear, Nose, and Throat Care      | 4          | Webber East, Suite 412     | Patient Rooms 851-878      | 8     | Grant                  |
| Gastroenterology                | 1          | Webber East, Suite 121     | Pediatric Orthopedics      | 3     | Webber West, Suite 340 |
| Geriatrics                      | 3          | Webber East, Suite 310     | Pediatric Sedation         | 8     | Grant                  |
| Gift Shop                       | 1          | Penobscot Pavilion         | Pediatric Specialties      | 3     | Webber East, Suite 305 |
| Imaging                         | 1          | Grant                      | Penobscot Respiratory, PA  | 4     | Webber East, Suite 400 |
| Infectious Disease Care         | 2          | Webber East, Suite 200-204 | Pharmacy, Outpatient       | 1     | Webber East, Suite 122 |
| Interventional Prep and Recover | y <b>1</b> | Penobscot Pavilion         | Plastic and Hand Surgery   | 4     | Webber West, Suite 443 |
| Information Desk                | 1          | Penobscot Pavilion         | Pulmonary Function         | 0     | Webber East, Suite 20  |
| Intermediate Care               | 1          | Grant                      | Registration               | 1     | Grant                  |
| Lab Drawing Station             | 1          | Webber East, Suite 110     | Security                   | 1     | Penobscot Pavilion     |
| Library                         | 2          | Grant                      | Structural Heart Program   | 4     | Webber East, Suite 420 |
| Lung Cancer Screening Program   | 4          | Webber East, Suite 421     | Surgical Specialists       | 3     | Webber East, Suite 330 |
| Main Entrance                   | 1          | Penobscot Pavilion         | Surgery and Trauma         | 3     | Webber West, Suite 340 |
| Maternal Fetal Care             | 4          | Webber West, Suite 442     | Surgical Navigation        | 2     | Kagan                  |
| The Maine Café                  | 2          | Penobscot Pavilion         | Surgical Patient Reception | 3     | Penobscot Pavilion     |
| MRI                             | 1          | Phillips Oliver            | Vascular Care              | 2     | Kagan                  |
| Neuro-diagnostics               | 2          | Grant                      | Volunteer Services         | 2     | Grant                  |
| Neuropsychology                 | 2          | Webber East, Suite 209     | Women's Health             | 1     | Webber West, Suite 141 |
| Neurosurgery and Spine          | 2          | Webber East, Suite 221-230 | WorkHealth                 | 2     | Webber East, Suite 210 |
| Northeast Nephrology, PA        | 3          | Webber East, Suite 321     |                            |       |                        |
| Palliative Care                 | 3          | Webber East, Suite 310     |                            |       |                        |
| Patient Experience              | 2          | Grant                      |                            |       |                        |
| Patient Rooms 125-136           | 1          | Grant                      |                            |       |                        |