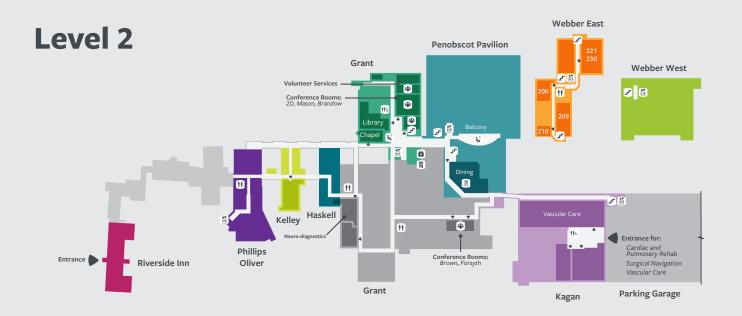

### Directory

| Department                      | Level      | Building                   | Department                 | Level | Building               |
|---------------------------------|------------|----------------------------|----------------------------|-------|------------------------|
| Administration                  | 1          | Webber East, Suite 100     | Patient Rooms 137-162      | 1     | Grant                  |
| Breast and Osteoporosis Care    | 0          | Grant                      | Patient Rooms 300-336      | 3     | Grant                  |
| Cardiovascular Services         | 1          | Penobscot Pavilion         | Patient Rooms 367-376      | 3     | Haskell                |
| Cardiac and Pulmonary Rehab     | 2          | Kagan                      | Patient Rooms 377-387      | 3     | Kelley                 |
| Cardiothoracic Surgery          | 4          | Webber East, Suite 421     | Patient Rooms 388-399      | 3     | Phillips Oliver        |
| Chapel                          | 2          | Grant                      | Patient Rooms 400-436      | 4     | Grant                  |
| Conference Rooms                | 2          | Grant                      | Patient Rooms 500-535      | 5     | Grant                  |
| Conference Room                 | 8          | Penobscot Pavilion         | Patient Rooms 600-636      | 6     | Grant                  |
| Credit Union                    | 1          | Webber West, Suite 140     | Patient Rooms 668-699      | 6     | Penobscot Pavilion     |
| Emergency                       | 1          | Grant                      | Patient Rooms 700-733      | 7     | Grant                  |
| Endoscopy                       | 3          | Kagan                      | Patient Rooms 768-796      | 7     | Penobscot Pavilion     |
| Ear, Nose, and Throat Care      | 4          | Webber East, Suite 412     | Patient Rooms 851-878      | 8     | Grant                  |
| Gastroenterology                | 1          | Webber East, Suite 121     | Pediatric Orthopedics      | 3     | Webber West, Suite 340 |
| Geriatrics                      | 3          | Webber East, Suite 310     | Pediatric Sedation         | 8     | Grant                  |
| Gift Shop                       | 1          | Penobscot Pavilion         | Pediatric Specialties      | 3     | Webber East, Suite 305 |
| Imaging                         | 1          | Grant                      | Penobscot Respiratory, PA  | 4     | Webber East, Suite 400 |
| Infectious Disease Care         | 2          | Webber East, Suite 200-204 | Pharmacy, Outpatient       | 1     | Webber East, Suite 122 |
| Interventional Prep and Recover | y <b>1</b> | Penobscot Pavilion         | Plastic and Hand Surgery   | 4     | Webber West, Suite 443 |
| Information Desk                | 1          | Penobscot Pavilion         | Pulmonary Function         | 0     | Webber East, Suite 20  |
| Intermediate Care               | 1          | Grant                      | Registration               | 1     | Grant                  |
| Lab Drawing Station             | 1          | Webber East, Suite 110     | Security                   | 1     | Penobscot Pavilion     |
| Library                         | 2          | Grant                      | Structural Heart Program   | 4     | Webber East, Suite 420 |
| Lung Cancer Screening Program   | 4          | Webber East, Suite 421     | Surgical Specialists       | 3     | Webber East, Suite 330 |
| Main Entrance                   | 1          | Penobscot Pavilion         | Surgery and Trauma         | 3     | Webber West, Suite 340 |
| Maternal Fetal Care             | 4          | Webber West, Suite 442     | Surgical Navigation        | 2     | Kagan                  |
| The Maine Café                  | 2          | Penobscot Pavilion         | Surgical Patient Reception | 3     | Penobscot Pavilion     |
| MRI                             | 1          | Phillips Oliver            | Vascular Care              | 2     | Kagan                  |
| Neuro-diagnostics               | 2          | Grant                      | Volunteer Services         | 2     | Grant                  |
| Neuropsychology                 | 2          | Webber East, Suite 209     | Women's Health             | 1     | Webber West, Suite 141 |
| Neurosurgery and Spine          | 2          | Webber East, Suite 221-230 | WorkHealth                 | 2     | Webber East, Suite 210 |
| Northeast Nephrology, PA        | 3          | Webber East, Suite 321     |                            |       |                        |
| Palliative Care                 | 3          | Webber East, Suite 310     |                            |       |                        |
| Patient Experience              | 2          | Grant                      |                            |       |                        |
| Patient Rooms 125-136           | 1          | Grant                      |                            |       |                        |